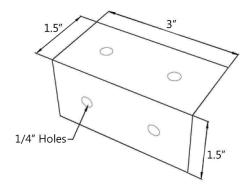

ock Countertops

### Features:

- 48 ounce (16G, .064") copper
- Wood backer
- Equalizer Edge™ (on flat & backsplash model)
- Standard 25" depth
- Brushed finish
- 1/8" radius square edges



### 3 Available Styles:



### Flat

- Standard square edge on (3) sides
- Equalizer edge on back side



### 5" Backsplash

- Standard square edge on (3) sides
- Seamlessly integrated 5" backsplash
- Backsplash has no backer for Equalizer™ functionality



Island

- Standard square edge on all (4) sides

## **Edge Details:**



### Equalizer Edge™

- Backer is positioned 3/8" from rear edge of material, leaving 3/8" of stainless sheet for easy wall penetration to help compensate for uneven wall surfaces



5" Backsplash



Standard Square Edge



# Copper Stock Countertops

## **Mounting Brackets**



## **Countertop Sizes**

|                        |