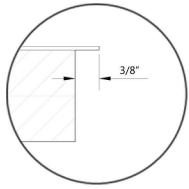

### Equalizer Edge™

- Backer is positioned 3/8" from rear edge of material, leaving 3/8" of stainless sheet for easy wall penetration to help compensate for uneven wall surfaces

5" Backsplash

Standard Square Edge