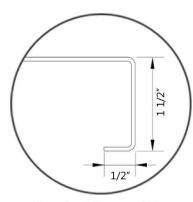

# Copper Stock Countertops

### Features:

- 48 ounce (16G, .064") copper
- Wood backer
- Equalizer Edge™ (on flat & backsplash model)
- Standard 25" depth
- Brushed finish
- 1/8" radius square edges



### 3 Available Styles:



### Flat

- Standard square edge on (3) sides
- Equalizer edge on back side



### 5" Backsplash

- Standard square edge on (3) sides
- Seamlessly integrated 5" backsplash
- Backsplash has no backer for Equalizer™ functionality



Island

- Standard square edge on all (4) sides

## **Edge Details:**



### Equalizer Edge™

- Backer is positioned 3/8" from rear edge of material, leaving 3/8" of stainless sheet for easy wall penetration to help compensate for uneven wall surfaces



5" Backsplash



Standard Square Edge



# Copper Stock Countertops

## **Mounting Brackets**



## **Countertop Sizes**

|                        |