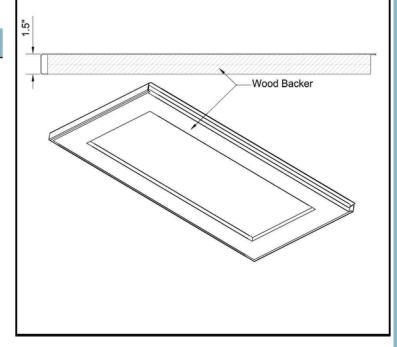

### Equalizer Edge™

- Backer is positioned 3/8" from rear edge of material, leaving 3/8" of stainless sheet for easy wall penetration to help compensate for uneven wall surfaces

5" Backsplash

Standard Square Edge