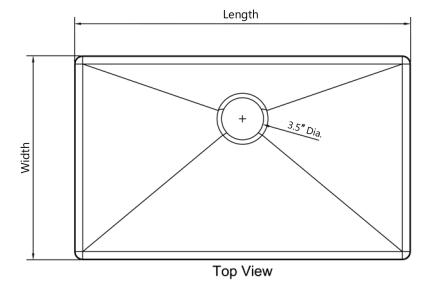

ooves
- Center, rear drain placement
- 3 1/2" drain opening
- \*Specify faucet hole location(s)



### Optional Copper Drain Board

- Slopes to center towards sink bowl
- Drain board fits within countertop, requiring no additional base cabinet.
- Available in 12", 18" and 24"

#### Available Sink Sizes:

Length Width Depth 10" x 10" x 6" 13" x 13" x 6" 10" x 17" x 9" 10" x 17" x 12" x 17" x 9" 13" 13" x 17" x 12" 16" x 17" x 9" 16" x 17" x 12" 19" x 17" x 9" 19" x 17" x 12" 22" x 17" x 9" x 17" x 12" 22" 25" x 17" x 9" 25" x 17" x 12" 28" x 17" x 9" 28" x 17" x 12" 31" x 17" x 9" x 17" x 12" 31" x 17" x 9" 34" x 17" 34" x 12" 37" x 17" x 9" 37" x 17" x 12" 40" x 17" x 9"

x 17" x 12"

x 17" x 12" x 17" x 9"

x 17" x 12"

x 17" x 9"

40" 43"

43"

46"

46"

## Typical Sink Specifications: