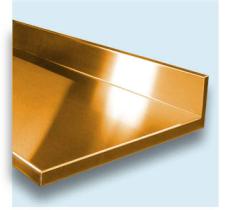

### Equalizer Edge™

- Backer is positioned 3/8" from rear edge of material, leaving 3/8" of stainless sheet for easy wall penetration to help compensate for uneven wall surfaces

5" Backsplash

Standard Square Edge