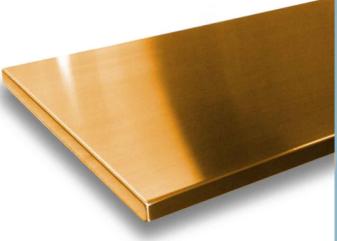

# Copper Stock Countertops

### Features:

- 48 ounce (16G, .064") copper
- Wood backer
- Equalizer Edge™ (on flat & backsplash model)
- Standard 25" depth
- Brushed finish
- 1/8" radius square edges

### Flat

- Standard square edge on (3) sides
- Equalizer edge on back side