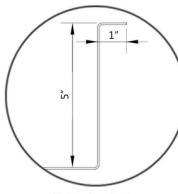

### 5" Backsplash

- Standard square edge on (3) sides
- Seamlessly integrated 5" backsplash
- Backsplash has no backer for Equalizer™ functionality

Island

- Standard square edge on all (4) sides