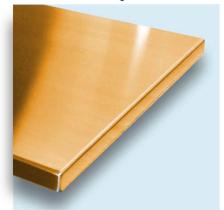

# Copper Stock Countertops

### Features:

- 48 ounce (16G, .064") copper
- Wood backer
- Equalizer Edge™ (on flat & backsplash model)
- Standard 25" depth
- Brushed finish
- 1/8" radius square edges



### 3 Available Styles:



### Flat

- Standard square edge on (3) sides
- Equalizer edge on back side



### 5" Backsplash

- Standard square edge on (3) sides
- Seamlessly integrated 5" backsplash
- Backsplash has no backer for Equalizer™ functionality



Island

- Standard square edge on all (4) sides

## **Edge Details:**



### Equalizer Edge™

- Backer is positioned 3/8" from rear edge of material, leaving 3/8" of stainless sheet for easy wall penetration to help compensate for uneven wall surfaces



5" Backsplash



Standard Square Edge



# Copper Stock Countertops

## **Mounting Brackets**



## **Countertop Sizes**

|                        |