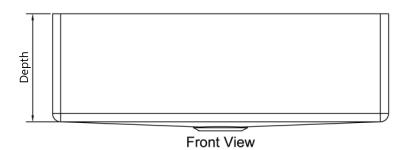

ves
- Center, rear drain placement
- 3 1/2" drain opening
- \*Specify faucet hole location(s)



### Optional Copper Drain Board

- Slopes to center towards sink bowl
- Drain board fits within countertop, requiring no additional base cabinet.
- Available in 12", 18" and 24"

#### Available Sink Sizes:

Length Width Depth 10" x 10" x 6" 13" x 13" x 6" 10" x 17" x 9" 10" x 17" x 12" x 17" x 9" 13" 13" x 17" x 12" 16" x 17" x 9" 16" x 17" x 12" 19" x 17" x 9" 19" x 17" x 12" 22" x 17" x 9" x 17" x 12" 22" 25" x 17" x 9" 25" x 17" x 12" 28" x 17" x 9" 28" x 17" x 12" 31" x 17" x 9" x 17" x 12" 31" x 17" x 9" 34" x 17" 34" x 12" 37" x 17" x 9" 37" x 17" x 12" 40" x 17" x 9"

x 17" x 12"

x 17" x 12" x 17" x 9"

x 17" x 12"

x 17" x 9"

40" 43"

43"

46"

46"

## Typical Sink Specifications: